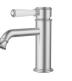

## Information

Finish: Chrome Material: Brass Cartridge: Kerox 35mm Cartridge Aerator: Neoperl Concealed Working Pressure: 150-500 kpa Operating Temperature: 1°C to 70°C WELS: (T42925) 5 star 6L/Min

Clasico New Basin Mixer