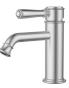

## Available in Brass/Ceramic Handle

HYB868-203BN Brushed Nickel

HYB868-203BG Brushed Gold

HYB868-203MB Matt Black

HYB868-203A Chrome

HYB868-203A-BG Brushed Gold

HYB868-203A-BN Brushed Nickel

HYB868-203A-MB Matt Black

## Information

Finish: Chrome Material: Brass Cartridge: Kerox 35mm Cartridge Aerator: Neoperl Concealed Working Pressure: 150-500 kpa Operating Temperature: 1°C to 70°C WELS: (T42925) 5 star 6L/Min

Clasico New Basin Mixer