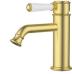

## Information

Finish: Chrome Material: Brass Cartridge: Kerox 35mm Cartridge Aerator: Neoperl Concealed Working Pressure: 150-500 kpa Operating Temperature: 1°C to 70°C WELS: (T42925) 5 star 6L/Min

Clasico New Basin Mixer