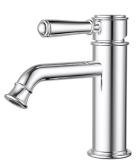

## Available in Brass/Ceramic Handle

HYB868-203BN Brushed Nickel

HYB868-203BG Brushed Gold

HYB868-203MB Matt Black

HYB868-203A Chrome

HYB868-203A-BG Brushed Gold

HYB868-203A-BN Brushed Nickel

HYB868-203A-MB Matt Black

## Information

Finish: Chrome Material: Brass Cartridge: Kerox 35mm Cartridge Aerator: Neoperl Concealed Working Pressure: 150-500 kpa Operating Temperature: 1°C to 70°C WELS: (T42925) 5 star 6L/Min

Clasico New Basin Mixer