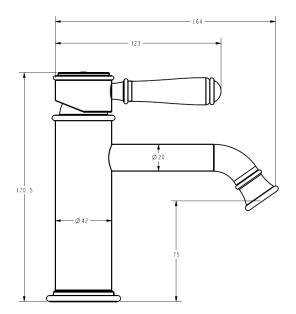

## Information

Finish: Chrome Material: Brass Cartridge: Kerox 35mm Cartridge Aerator: Neoperl Concealed Working Pressure: 150-500 kpa Operating Temperature: 1°C to 70°C WELS: (T42925) 5 star 6L/Min

Clasico New Basin Mixer