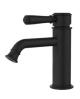

## Available in Brass/Ceramic Handle

HYB868-203BN Brushed Nickel

HYB868-203BG Brushed Gold

HYB868-203MB Matt Black

HYB868-203A Chrome

HYB868-203A-BG Brushed Gold

HYB868-203A-BN Brushed Nickel

HYB868-203A-MB Matt Black

## Information

Finish: Chrome Material: Brass Cartridge: Kerox 35mm Cartridge Aerator: Neoperl Concealed Working Pressure: 150-500 kpa Operating Temperature: 1°C to 70°C WELS: (T42925) 5 star 6L/Min

Clasico New Basin Mixer