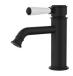

## Available in Brass/Ceramic Handle

HYB868-203BN Brushed Nickel

HYB868-203BG Brushed Gold

HYB868-203MB Matt Black

HYB868-203A Chrome

HYB868-203A-BG Brushed Gold

HYB868-203A-BN Brushed Nickel

HYB868-203A-MB Matt Black